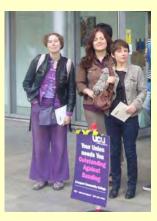

ISON), & Sasha Callaghan (UCU National President 2008-09). All stressed that an attack on one is an attack on all, & that this campaign reflects similar threats across the sector to the conditions of all staff, & to the quality of our provision to students. Widespread media interest included interviews on Radio City & Radio Merseyside, and five articles in the Liverpool Echo & Daily Post between 2<sup>nd</sup> – 9<sup>th</sup> June about the strike & subsequent protest picnics. Liaison Committee will meet shortly to finalise plans for the next stage of the campaign.

#### Rally













Rally speakers Ian Slater (Liaison Secretary), Sasha Callaghan (UCU National President), Mike Hogan (UNISON) & Mark O'Brien (Liverpool University UCU)

#### Rally













## Arts picket













#### Bankfield picket

























#### Clarence picket









#### **Duke picket**



#### **Mulberry picket**





#### Vauxhall picket







### **Protest picnics**