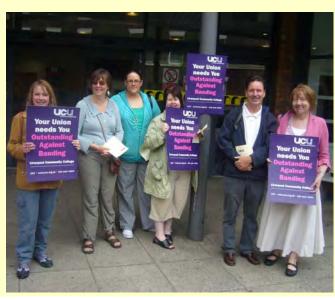

#### **Outstanding against Banding: Outstanding Industrial Action!**

UCU lecturers & managers, along with colleagues in various college business support roles and other staff, recently took the principled decision to strike in support of fair pay & equitable conditions for new teachers. Pickets at all sites were effective & Colin Gledhill (UCU Regional Official) visited several. At a rally on Myrtle St speakers included Ian Slater (Liaison Secretary), Mark O'Brien (Liverpool University UCU), Mike Hogan (UNISON), & Sasha Callaghan (UCU National President 2008-09). All stressed that an attack on one is an attack on all, & that this campaign reflects similar threats across the sector to the conditions of all staff, & to the quality of our provision to students. Widespread media interest included interviews on Radio City & Radio Merseyside, and five articles in the Liverpool Echo & Daily Post between 2<sup>nd</sup> – 9<sup>th</sup> June about the strike & subsequent protest picnics. Liaison Committee will meet shortly to finalise plans for the next stage of the campaign.

## Arts picket