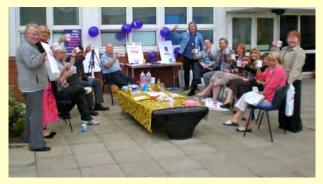

#### Rally

Rally speakers Ian Slater (Liaison Secretary), Sasha Callaghan (UCU National President), Mike Hogan (UNISON) & Mark O'Brien (Liverpool University UCU)

#### Rally