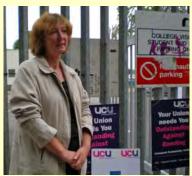

#### **Outstanding against Banding: Outstanding Industrial Action!**

UCU lecturers & managers, along with colleagues in various college business support roles and other staff, recently took the principled decision to strike in support of fair pay & equitable conditions for new teachers. Pickets at all sites were effective & Colin Gledhill (UCU Regional Official) visited several. At a rally on Myrtle St speakers included Ian Slater (Liaison Secretary), Mark O'Brien (Liverpool University UCU), Mike Hogan (UNISON), & Sasha Callaghan (UCU National President 2008-09). All stressed that an attack on one is an attack on all, & that this campaign reflects similar threats across the sector to the conditions of all staff, & to the quality of our provision to students. Widespread media interest included interviews on Radio City & Radio Merseyside, and five articles in the Liverpool Echo & Daily Post between 2<sup>nd</sup> – 9<sup>th</sup> June about the strike & subsequent protest picnics. Liaison Committee will meet shortly to finalise plans for the next stage of the campaign.