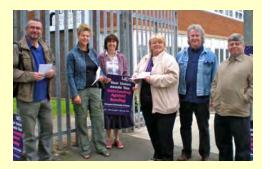

#### **Outstanding against Banding: Outstanding Industrial Action!**

UCU lecturers & managers, along with colleagues in various college business support roles and other staff, recently took the principled decision to strike in support of fair pay & equitable conditions for new teachers. Pickets at all sites were effective & Colin Gledhill (UCU Regional Official) visited several. At a rally on Myrtle St speakers included Ian Slater (Liaison Secretary), Mark O'Brien (Liverpool University UCU), Mike Hogan (UNISON), & Sasha Callaghan (UCU National President 2008-09). All stressed that an attack on one is an attack on all, & that this campaign reflects similar threats across the sector to the conditions of all staff, & to the quality of our provision to students. Widespread media interest included interviews on Radio City & Radio Merseyside, and five articles in the Liverpool Echo & Daily Post between 2<sup>nd</sup> – 9<sup>th</sup> June about the strike & subsequent protest picnics. Liaison Committee will meet shortly to finalise plans for the next stage of the campaign.

#### Bankfield picket