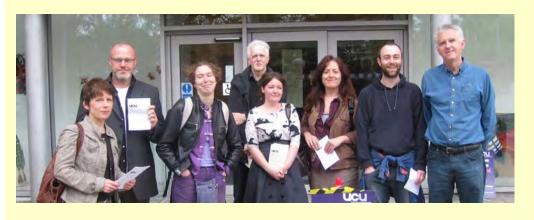

#### **Outstanding against Banding: Outstanding Industrial Action!**

UCU lecturers & managers, along with colleagues in various college business support roles and other staff, recently took the principled decision to strike in support of fair pay & equitable conditions for new teachers. Pickets at all sites were effective & Colin Gledhill (UCU Regional Official) visited several. At a rally on Myrtle St speakers included Ian Slater (Liaison Secretary), Mark O'Brien (Liverpool University UCU), Mike Hogan (UNISON), & Sasha Callaghan (UCU National President 2008-09). All stressed that an attack on one is an attack on all, & that this campaign reflects similar threats across the sector to the conditions of all staff, & to the quality of our provision to students. Widespread media interest included interviews on Radio City & Radio Merseyside, and five articles in the Liverpool Echo & Daily Post between 2<sup>nd</sup> – 9<sup>th</sup> June about the strike & subsequent protest picnics. Liaison Committee will meet shortly to finalise plans for the next stage of the campaign.

#### Rally

Rally speakers Ian Slater (Liaison Secretary), Sasha Callaghan (UCU National President), Mike Hogan (UNISON) & Mark O'Brien (Liverpool University UCU)