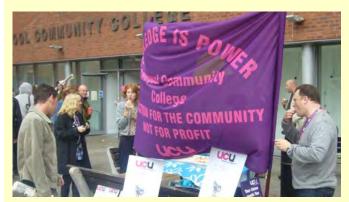

#### **Outstanding against Banding: Outstanding Industrial Action!**

UCU lecturers & managers, along with colleagues in various college business support roles and other staff, recently took the principled decision to strike in support of fair pay & equitable conditions for new teachers. Pickets at all sites were effective & Colin Gledhill (UCU Regional Official) visited several. At a rally on Myrtle St speakers included Ian Slater (Liaison Secretary), Mark O'Brien (Liverpool University UCU), Mike Hogan (UNISON), & Sasha Callaghan (UCU National President 2008-09). All stressed that an attack on one is an attack on all, & that this campaign reflects similar threats across the sector to the conditions of all staff, & to the quality of our provision to students. Widespread media interest included interviews on Radio City & Radio Merseyside, and five articles in the Liverpool Echo & Daily Post between 2<sup>nd</sup> – 9<sup>th</sup> June about the strike & subsequent protest picnics. Liaison Committee will meet shortly to finalise plans for the next stage of the campaign.

### **Protest picnics**