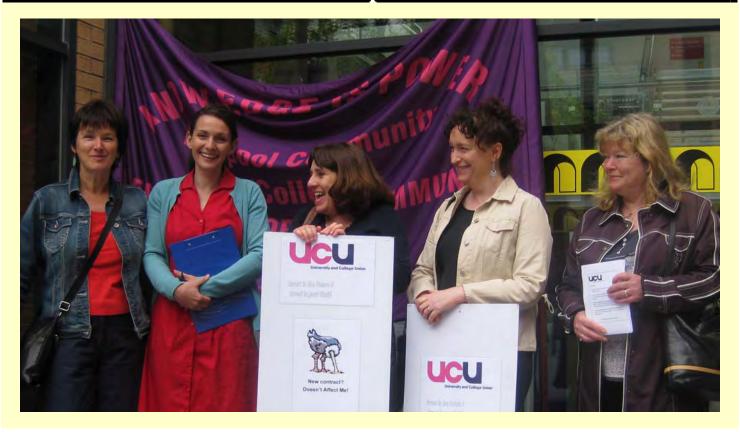

#### Rally

Rally speakers Ian Slater (Liaison Secretary), Sasha Callaghan (UCU National President), Mike Hogan (UNISON) & Mark O'Brien (Liverpool University UCU)