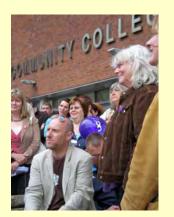

#### **Outstanding against Banding: Outstanding Industrial Action!**

UCU lecturers & managers, along with colleagues in various college business support roles and other staff, recently took the principled decision to strike in support of fair pay & equitable conditions for new teachers. Pickets at all sites were effective & Colin Gledhill (UCU Regional Official) visited several. At a rally on Myrtle St speakers included Ian Slater (Liaison Secretary), Mark O'Brien (Liverpool University UCU), Mike Hogan (UNISON), & Sasha Callaghan (UCU National President 2008-09). All stressed that an attack on one is an attack on all, & that this campaign reflects similar threats across the sector to the conditions of all staff, & to the quality of our provision to students. Widespread media interest included interviews on Radio City & Radio Merseyside, and five articles in the Liverpool Echo & Daily Post between 2<sup>nd</sup> – 9<sup>th</sup> June about the strike & subsequent protest picnics. Liaison Committee will meet shortly to finalise plans for the next stage of the campaign.