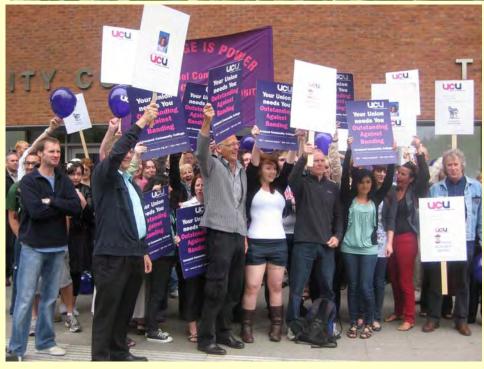

#### **Outstanding against Banding: Outstanding Industrial Action!**

UCU lecturers & managers, along with colleagues in various college business support roles and other staff, recently took the principled decision to strike in support of fair pay & equitable conditions for new teachers. Pickets at all sites were effective & Colin Gledhill (UCU Regional Official) visited several. At a rally on Myrtle St speakers included Ian Slater (Liaison Secretary), Mark O'Brien (Liverpool University UCU), Mike Hogan (UNISON), & Sasha Callaghan (UCU National President 2008-09). All stressed that an attack on one is an attack on all, & that this campaign reflects similar threats across the sector to the conditions of all staff, & to the quality of our provision to students. Widespread media interest included interviews on Radio City & Radio Merseyside, and five articles in the Liverpool Echo & Daily Post between 2<sup>nd</sup> – 9<sup>th</sup> June about the strike & subsequent protest picnics. Liaison Committee will meet shortly to finalise plans for the next stage of the campaign.