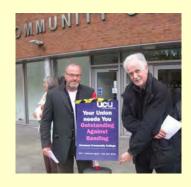

#### **Outstanding against Banding: Outstanding Industrial Action!**

UCU lecturers & managers, along with colleagues in various college business support roles and other staff, recently took the principled decision to strike in support of fair pay & equitable conditions for new teachers. Pickets at all sites were effective & Colin Gledhill (UCU Regional Official) visited several. At a rally on Myrtle St speakers included Ian Slater (Liaison Secretary), Mark O'Brien (Liverpool University UCU), Mike Hogan (UNISON), & Sasha Callaghan (UCU National President 2008-09). All stressed that an attack on one is an attack on all, & that this campaign reflects similar threats across the sector to the conditions of all staff, & to the quality of our provision to students. Widespread media interest included interviews on Radio City & Radio Merseyside, and five articles in the Liverpool Echo & Daily Post between 2<sup>nd</sup> – 9<sup>th</sup> June about the strike & subsequent protest picnics. Liaison Committee will meet shortly to finalise plans for the next stage of the campaign.