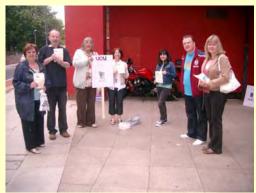

aign reflects similar threats across the sector to the conditions of all staff, & to the quality of our provision to students. Widespread media interest included interviews on Radio City & Radio Merseyside, and five articles in the Liverpool Echo & Daily Post between 2<sup>nd</sup> – 9<sup>th</sup> June about the strike & subsequent protest picnics. Liaison Committee will meet shortly to finalise plans for the next stage of the campaign.

#### Rally













Rally speakers Ian Slater (Liaison Secretary), Sasha Callaghan (UCU National President), Mike Hogan (UNISON) & Mark O'Brien (Liverpool University UCU)

#### Rally













## Arts picket













#### Bankfield picket

























#### Clarence picket









#### **Duke picket**



#### **Mulberry picket**





#### Vauxhall picket







### **Protest picnics**