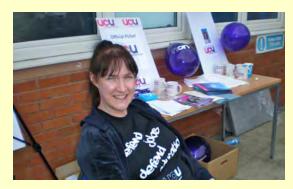

#### **Outstanding against Banding: Outstanding Industrial Action!**

UCU lecturers & managers, along with colleagues in various college business support roles and other staff, recently took the principled decision to strike in support of fair pay & equitable conditions for new teachers. Pickets at all sites were effective & Colin Gledhill (UCU Regional Official) visited several. At a rally on Myrtle St speakers included Ian Slater (Liaison Secretary), Mark O'Brien (Liverpool University UCU), Mike Hogan (UNISON), & Sasha Callaghan (UCU National President 2008-09). All stressed that an attack on one is an attack on all, & that this campaign reflects similar threats across the sector to the conditions of all staff, & to the quality of our provision to students. Widespread media interest included interviews on Radio City & Radio Merseyside, and five articles in the Liverpool Echo & Daily Post between 2<sup>nd</sup> – 9<sup>th</sup> June about the strike & subsequent protest picnics. Liaison Committee will meet shortly to finalise plans for the next stage of the campaign.