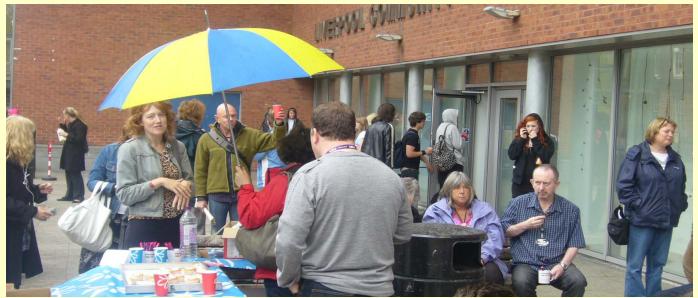

all staff, & to the quality of our provision to students. Widespread media interest included interviews on Radio City & Radio Merseyside, and five articles in the Liverpool Echo & Daily Post between 2<sup>nd</sup> – 9<sup>th</sup> June about the strike & subsequent protest picnics. Liaison Committee will meet shortly to finalise plans for the next stage of the campaign.

#### Rally













Rally speakers Ian Slater (Liaison Secretary), Sasha Callaghan (UCU National President), Mike Hogan (UNISON) & Mark O'Brien (Liverpool University UCU)

#### Rally













## Arts picket













#### Bankfield picket

























#### Clarence picket









#### **Duke picket**



#### **Mulberry picket**





#### Vauxhall picket







### **Protest picnics**