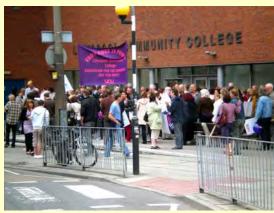

#### **Outstanding against Banding: Outstanding Industrial Action!**

UCU lecturers & managers, along with colleagues in various college business support roles and other staff, recently took the principled decision to strike in support of fair pay & equitable conditions for new teachers. Pickets at all sites were effective & Colin Gledhill (UCU Regional Official) visited several. At a rally on Myrtle St speakers included Ian Slater (Liaison Secretary), Mark O'Brien (Liverpool University UCU), Mike Hogan (UNISON), & Sasha Callaghan (UCU National President 2008-09). All stressed that an attack on one is an attack on all, & that this campaign reflects similar threats across the sector to the conditions of all staff, & to the quality of our provision to students. Widespread media interest included interviews on Radio City & Radio Merseyside, and five articles in the Liverpool Echo & Daily Post between 2<sup>nd</sup> – 9<sup>th</sup> June about the strike & subsequent protest picnics. Liaison Committee will meet shortly to finalise plans for the next stage of the campaign.