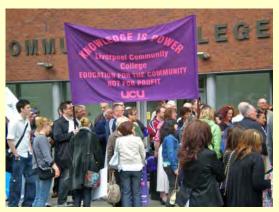

#### **Outstanding against Banding: Outstanding Industrial Action!**

UCU lecturers & managers, along with colleagues in various college business support roles and other staff, recently took the principled decision to strike in support of fair pay & equitable conditions for new teachers. Pickets at all sites were effective & Colin Gledhill (UCU Regional Official) visited several. At a rally on Myrtle St speakers included Ian Slater (Liaison Secretary), Mark O'Brien (Liverpool University UCU), Mike Hogan (UNISON), & Sasha Callaghan (UCU National President 2008-09). All stressed that an attack on one is an attack on all, & that this campaign reflects similar threats across the sector to the conditions of all staff, & to the quality of our provision to students. Widespread media interest included interviews on Radio City & Radio Merseyside, and five articles in the Liverpool Echo & Daily Post between 2<sup>nd</sup> – 9<sup>th</sup> June about the strike & subsequent protest picnics. Liaison Committee will meet shortly to finalise plans for the next stage of the campaign.