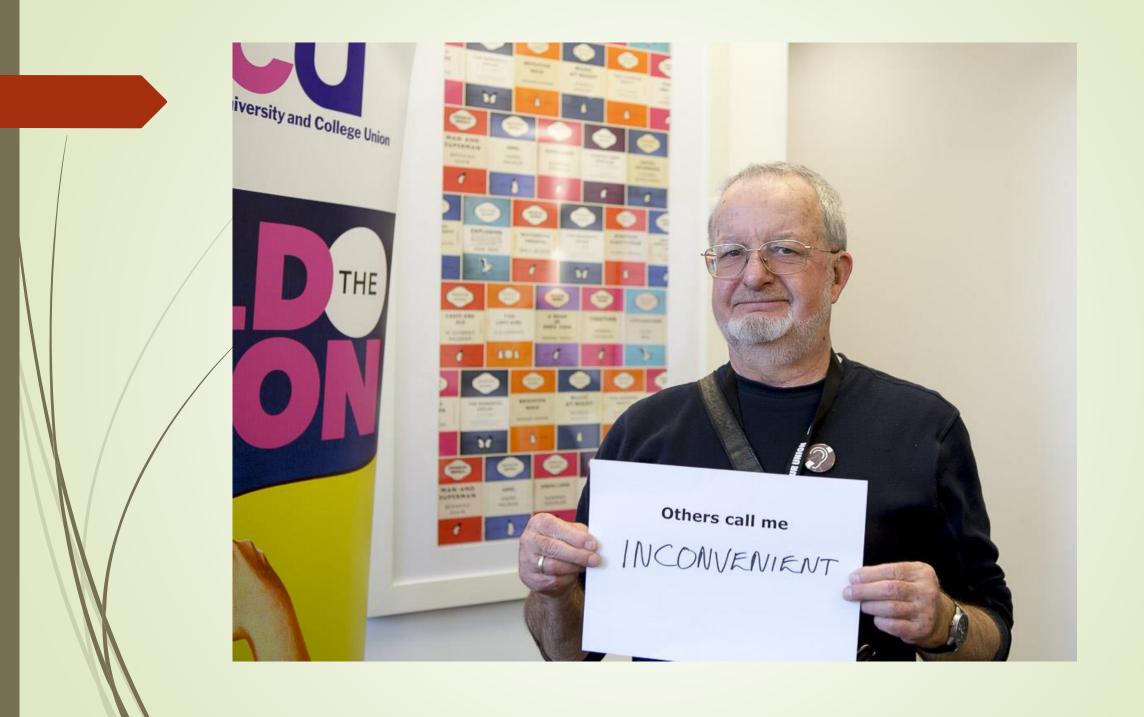

# Disability History Month 2016



22 November – 22 December



UK Disability History Month (UKDHM) 2016 will focus on the language used to describe disabled people and the language disabled use to express themselves. This includes literature, history, oral history and coverage in the newspapers and other print media. Through the lens of language UKDHM aims to seek to gain a greater understanding of disabled people's oppression in the past and now, as well as how through human rights and the social model approach to disability, barriers can be removed.



22 November – 22 December

# UCU members on the theme of Language

What others call me



















# UCU members on the theme of Language

What I call myself



















The social model of disability says that disability is caused by the way society is organised, rather than by a person's impairment or difference. It looks at ways of removing barriers that restrict life choices for disabled people. When barriers are removed, disabled people can be independent and equal in society, with choice and control over their own lives.

Disabled people developed the social model of disability because the traditional medical model did not explain their personal experience of disability or help to develop more inclusive ways of living.

An impairment is defined as long-term limitation of a person's physical, mental or sensory function.

# Acknowledgements

# Contributors:

Emma-Ja