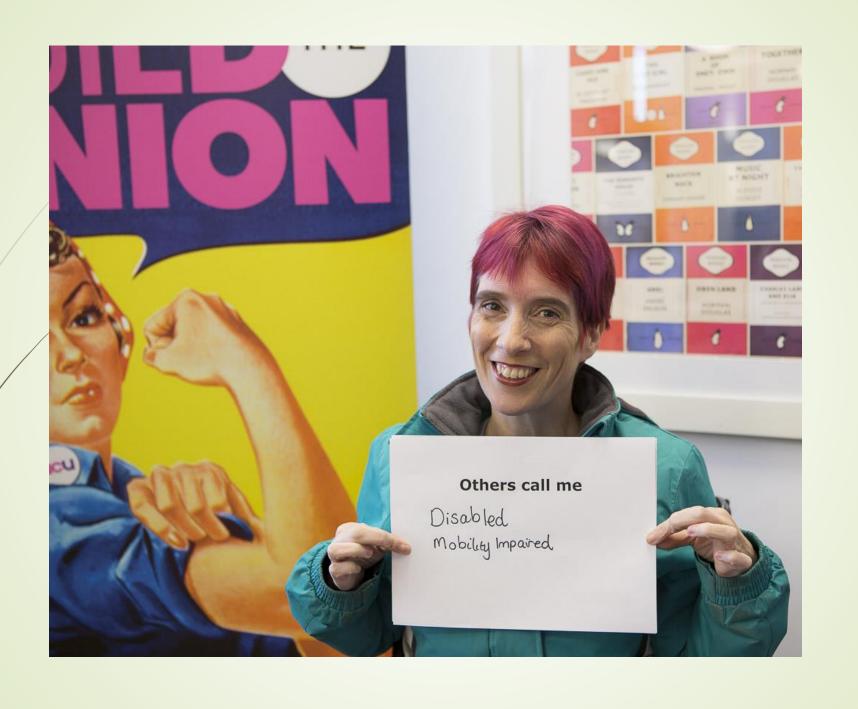

# Disability History Month 2016



22 November – 22 December



UK Disability History Month (UKDHM) 2016 will focus on the language used to describe disabled people and the language disabled use to express themselves. This includes literature, history, oral history and coverage in the newspapers and other print media. Through the lens of language UKDHM aims to seek to gain a greater understanding of disabled people's oppression in the past and now, as well as how through human rights and the social model approach to disability, barriers can be removed.



22 November – 22 December

# UCU members on the theme of Language

What others call me



















# UCU members on the theme of Language

What I call myself



















The social model of disability says that disability is caused by the way society is organised, rather than by a person's impairment or difference. It looks at ways of removing barriers that restrict life choices for disabled people. When barriers are removed, disabled people can be independent and equal in society, with choice and control over their own lives.

Disabled people developed the social model of disability because the traditional medical model did not explain their personal experience of disability or help to develop more inclusive ways of living.

An impairment is defined as long-term limitation of a person's physical, mental or sensory function.

# Acknowledgements

# Contributors: