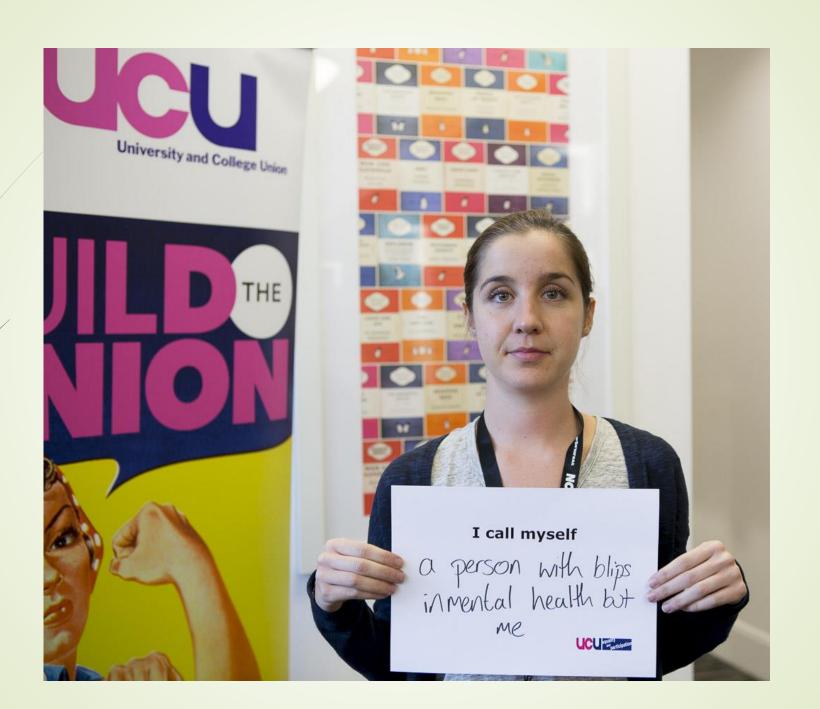

# UCU members on the theme of Language

What I call myself

The social model of disability says that disability is caused by the way society is organised, rather than by a person's impairment or difference. It looks at ways of removing barriers that restrict life choices for disabled people. When barriers are removed, disabled people can be independent and equal in society, with choice and control over their own lives.