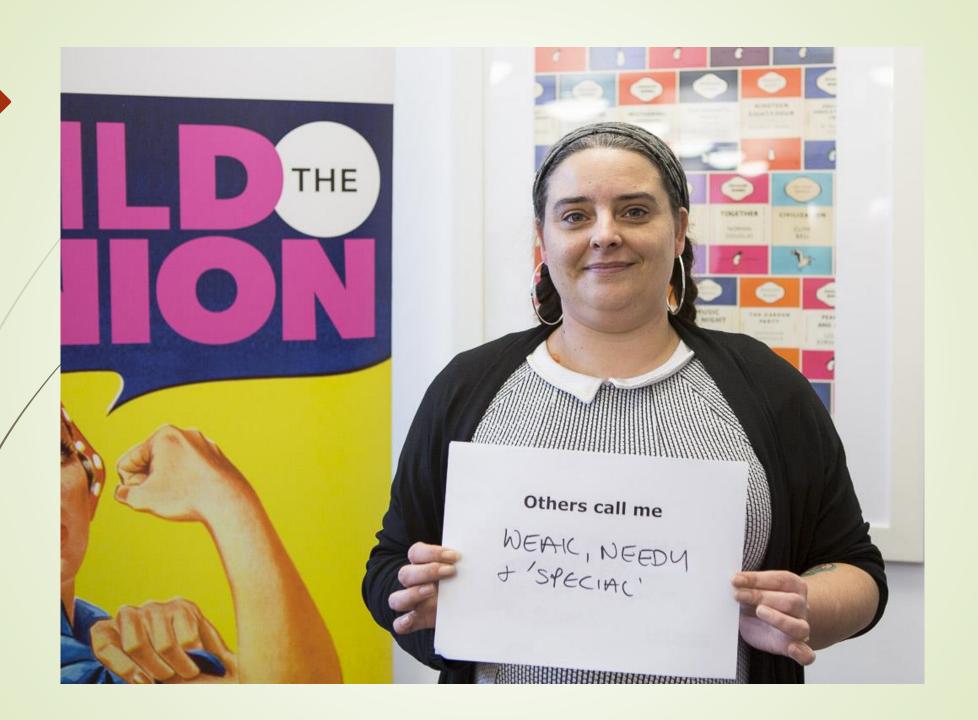

# Disability History Month 2016



22 November – 22 December



UK Disability History Month (UKDHM) 2016 will focus on the language used to describe disabled people and the language disabled use to express themselves. This includes literature, history, oral history and coverage in the newspapers and other print media. Through the lens of language UKDHM aims to seek to gain a greater understanding of disabled people's oppression in the past and now, as well as how through human rights and the social model approach to disability, barriers can be removed.



22 November – 22 December

# UCU members on the theme of Language

What others call me



















# UCU members on the theme of Language

What I call myself



















The social model of disability says that disability is caused by the way society is organised, rather than by a person's impairment or difference. It looks at ways of removing barriers that restrict life choices for disabled people. When barriers are removed, disabled people can be independent and equal in society, with choice and control over their own lives.

Disabled people developed the social model of disability because the traditional medical model did not explain their personal experience of disability or help to develop more inclusive ways of living.

An impairment is defined as long-term limitation of a person's physical, mental or sensory function.

# Acknowledgements

# Contributors:

Emm