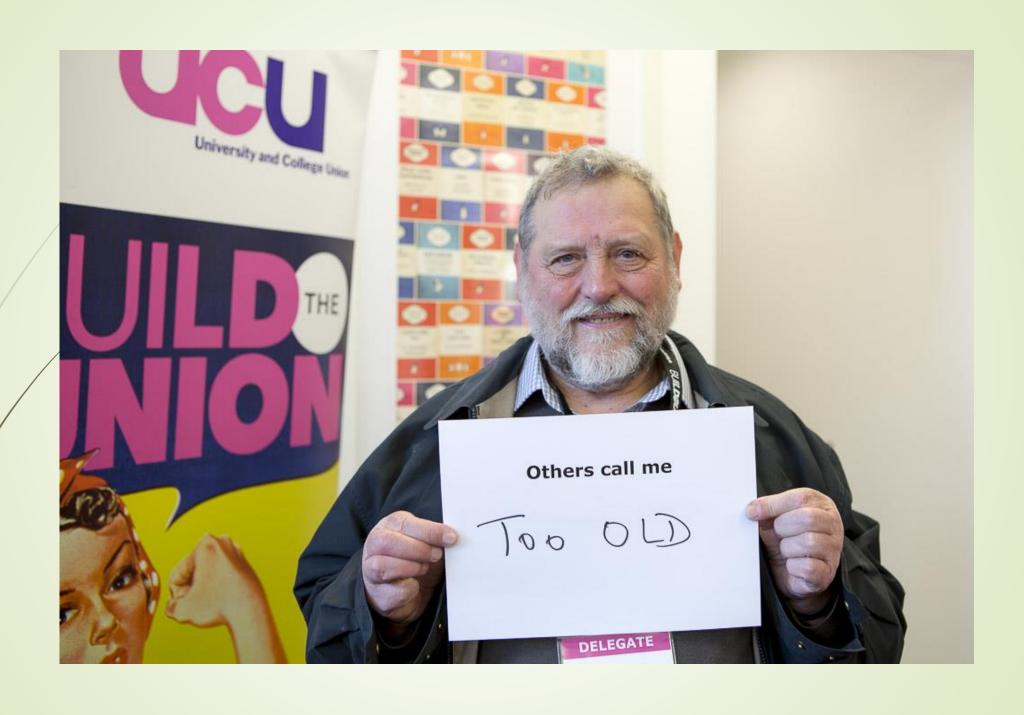

# Disability History Month 2016



22 November – 22 December



UK Disability History Month (UKDHM) 2016 will focus on the language used to describe disabled people and the language disabled use to express themselves. This includes literature, history, oral history and coverage in the newspapers and other print media. Through the lens of language UKDHM aims to seek to gain a greater understanding of disabled people's oppression in the past and now, as well as how through human rights and the social model approach to disability, barriers can be removed.



22 November – 22 December

# UCU members on the theme of Language

What others call me



















# UCU members on the theme of Language

What I call myself



















The social model of disability says that disability is caused by the way society is organised, rather than by a person's impairment or difference. It looks at ways of removing barriers that restrict life choices for disabled people. When barriers are removed, disabled people can be independent and equal in society, with choice and control over their own lives.

Disabled people developed the social model of disability because the traditional medical model did not explain their personal experience of disability or help to develop more inclusive ways of living.

An impairment is defined as long-term limitation of a person's physical, mental or sensory function.

# Acknowledgements

# Contributors:

Emma-Jane P