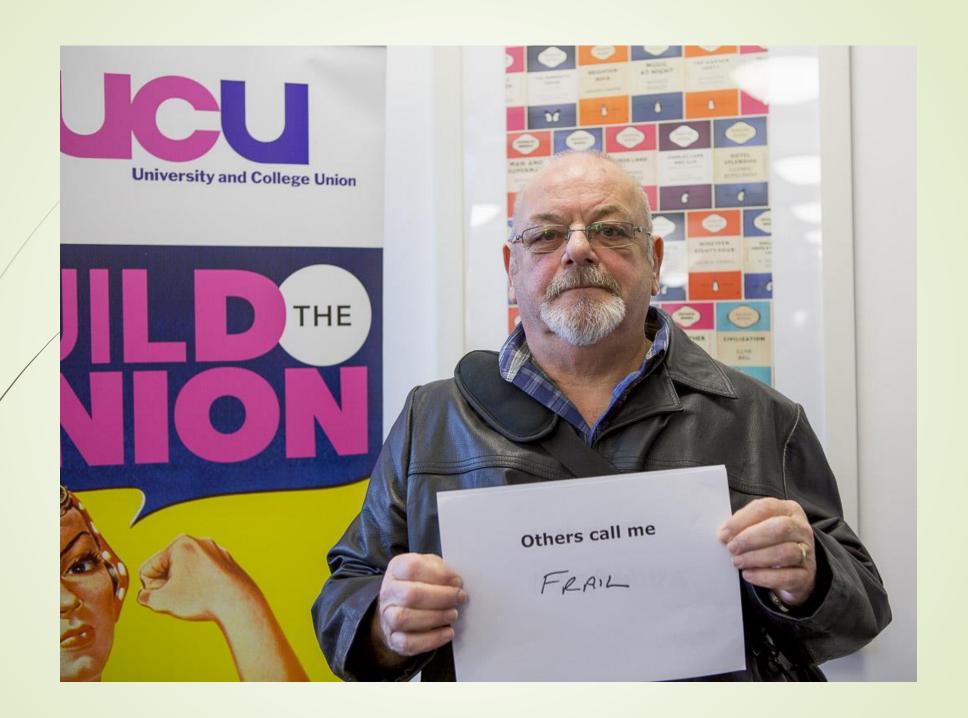

# Disability History Month 2016



22 November – 22 December



UK Disability History Month (UKDHM) 2016 will focus on the language used to describe disabled people and the language disabled use to express themselves. This includes literature, history, oral history and coverage in the newspapers and other print media. Through the lens of language UKDHM aims to seek to gain a greater understanding of disabled people's oppression in the past and now, as well as how through human rights and the social model approach to disability, barriers can be removed.



22 November – 22 December

# UCU members on the theme of Language

What others call me



















# UCU members on the theme of Language

What I call myself



















The social model of disability says that disability is caused by the way society is organised, rather than by a person's impairment or difference. It looks at ways of removing barriers that restrict life choices for disabled people. When barriers are removed, disabled people can be independent and equal in society, with choice and control over their own lives.

Disabled people developed the social model of disability because the traditional medical model did not explain their personal experience of disability or help to develop more inclusive ways of living.

An impairment is defined as long-term limitation of a person's physical, mental or sensory function.

# Acknowledgements

# Contributors:

E