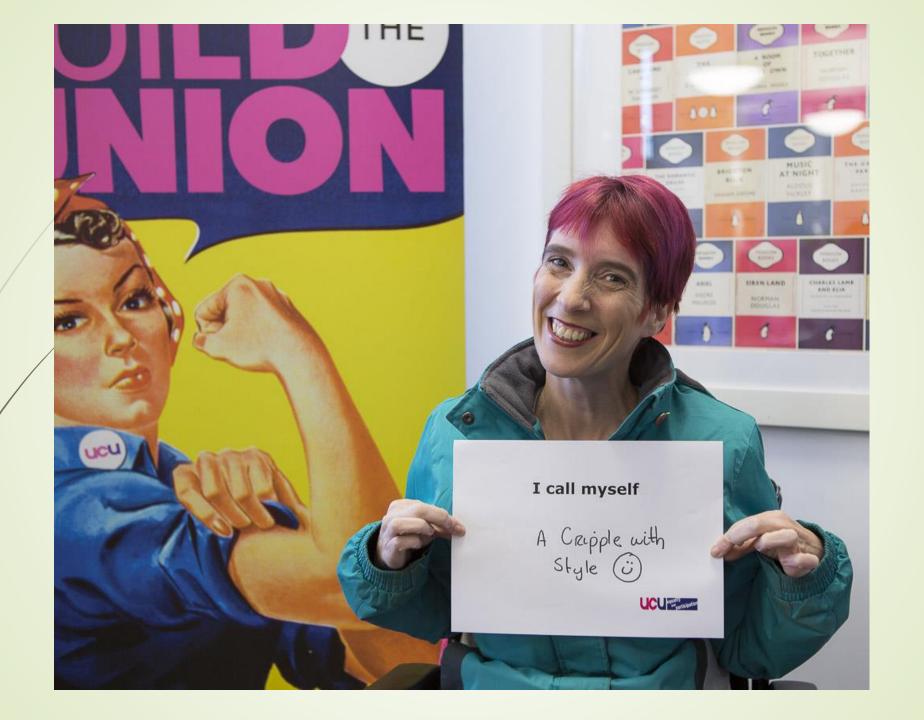

# UCU members on the theme of Language

What I call myself

The social model of disability says that disability is caused by the way society is organised, rather than by a person's impairment or difference. It looks at ways of removing barriers that restrict life choices for disabled people. When barriers are removed, disabled people can be independent and equal in society, with choice and control over their own lives.