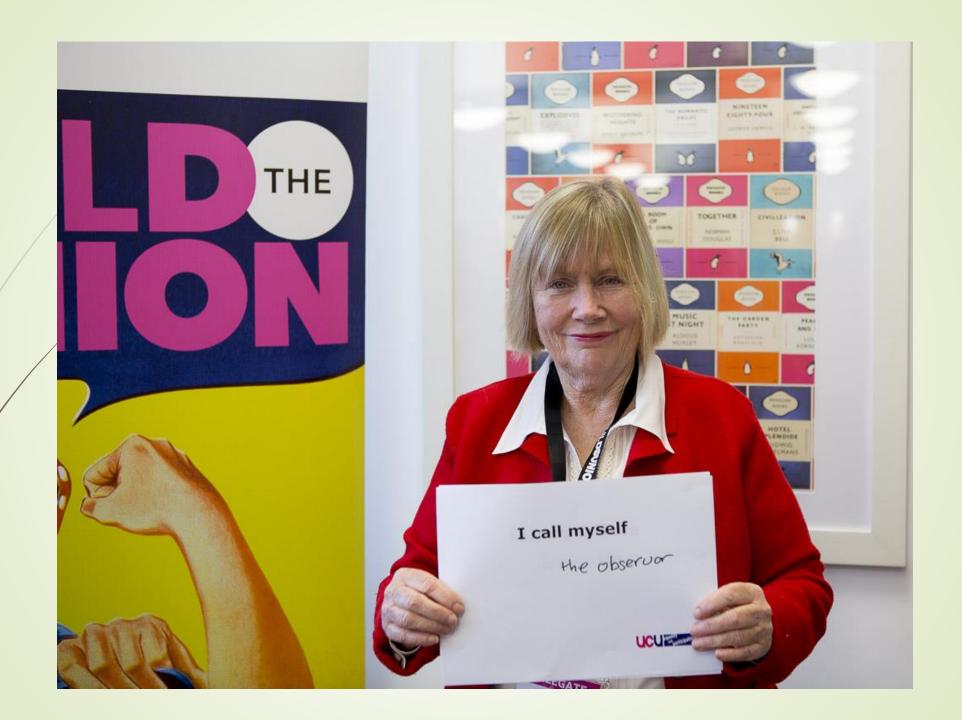

# UCU members on the theme of Language

What I call myself

The social model of disability says that disability is caused by the way society is organised, rather than by a person's impairment or difference. It looks at ways of removing barriers that restrict life choices for disabled people. When barriers are removed, disabled people can be independent and equal in society, with choice and control over their own lives.