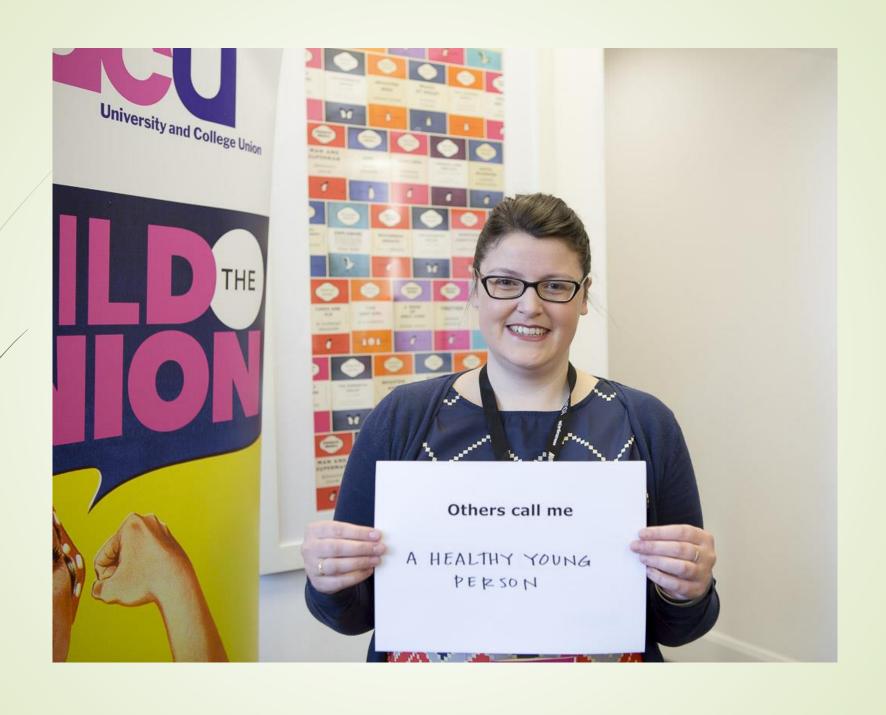

# UCU members on the theme of Language

What I call myself

The social model of disability says that disability is caused by the way society is organised, rather than by a person's impairment or difference. It looks at ways of removing barriers that restrict life choices for disabled people. When barriers are removed, disabled people can be independent and equal in society, with choice and control over their own lives.