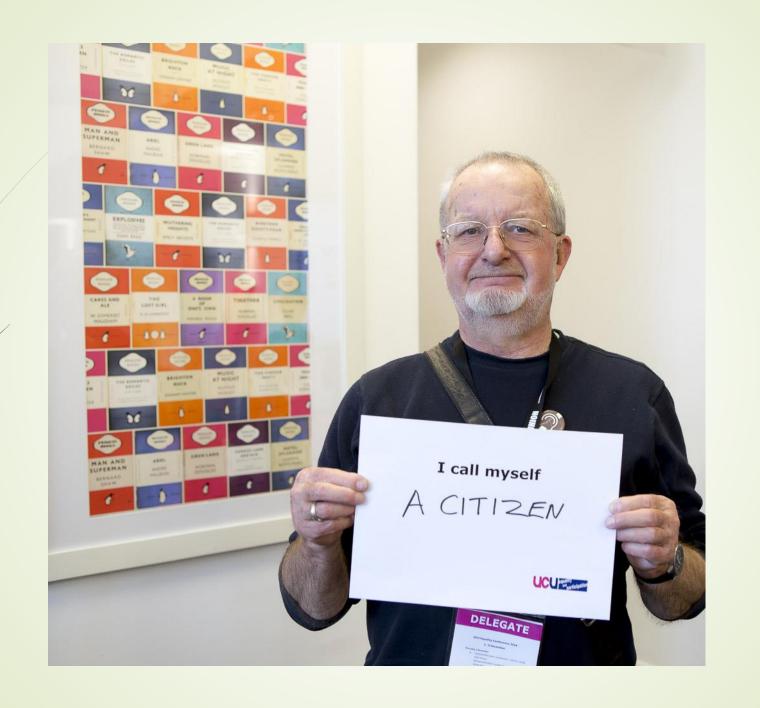

# UCU members on the theme of Language

What I call myself

The social model of disability says that disability is caused by the way society is organised, rather than by a person's impairment or difference. It looks at ways of removing barriers that restrict life choices for disabled people. When barriers are removed, disabled people can be independent and equal in society, with choice and control over their own lives.