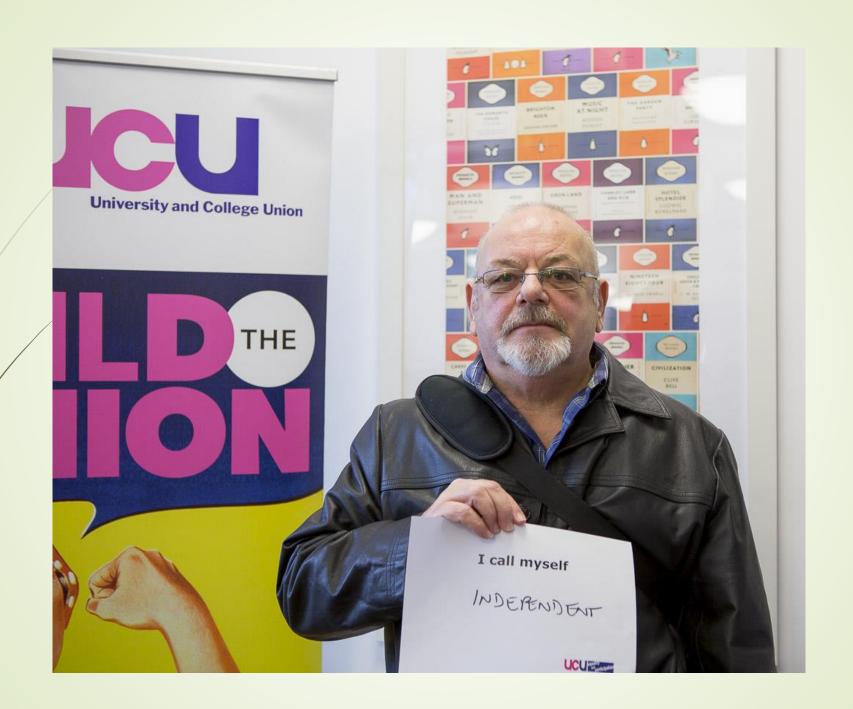

# UCU members on the theme of Language

What I call myself

The social model of disability says that disability is caused by the way society is organised, rather than by a person's impairment or difference. It looks at ways of removing barriers that restrict life choices for disabled people. When barriers are removed, disabled people can be independent and equal in society, with choice and control over their own lives.