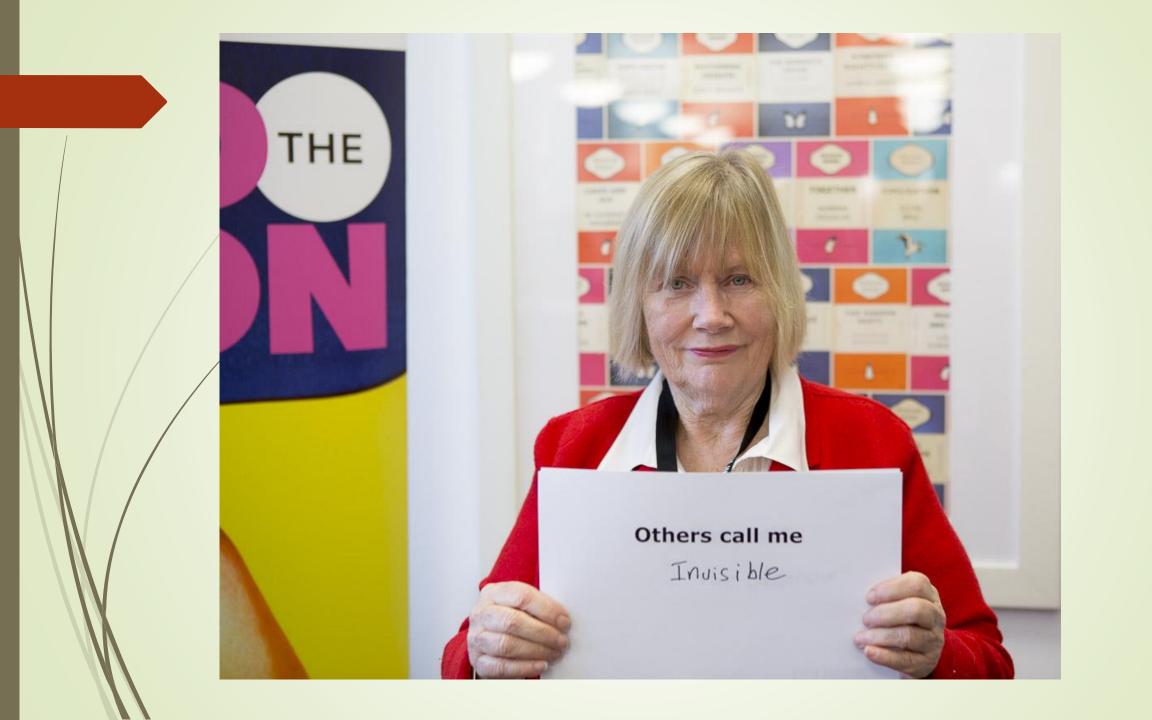

# Disability History Month 2016



22 November – 22 December



UK Disability History Month (UKDHM) 2016 will focus on the language used to describe disabled people and the language disabled use to express themselves. This includes literature, history, oral history and coverage in the newspapers and other print media. Through the lens of language UKDHM aims to seek to gain a greater understanding of disabled people's oppression in the past and now, as well as how through human rights and the social model approach to disability, barriers can be removed.



22 November – 22 December

# UCU members on the theme of Language

What others call me



















# UCU members on the theme of Language

What I call myself



















The social model of disability says that disability is caused by the way society is organised, rather than by a person's impairment or difference. It looks at ways of removing barriers that restrict life choices for disabled people. When barriers are removed, disabled people can be independent and equal in society, with choice and control over their own lives.

Disabled people developed the social model of disability because the traditional medical model did not explain their personal experience of disability or help to develop more inclusive ways of living.

An impairment is defined as long-term limitation of a person's physical, mental or sensory function.

# Acknowledgements

# Contributors:

Emma-