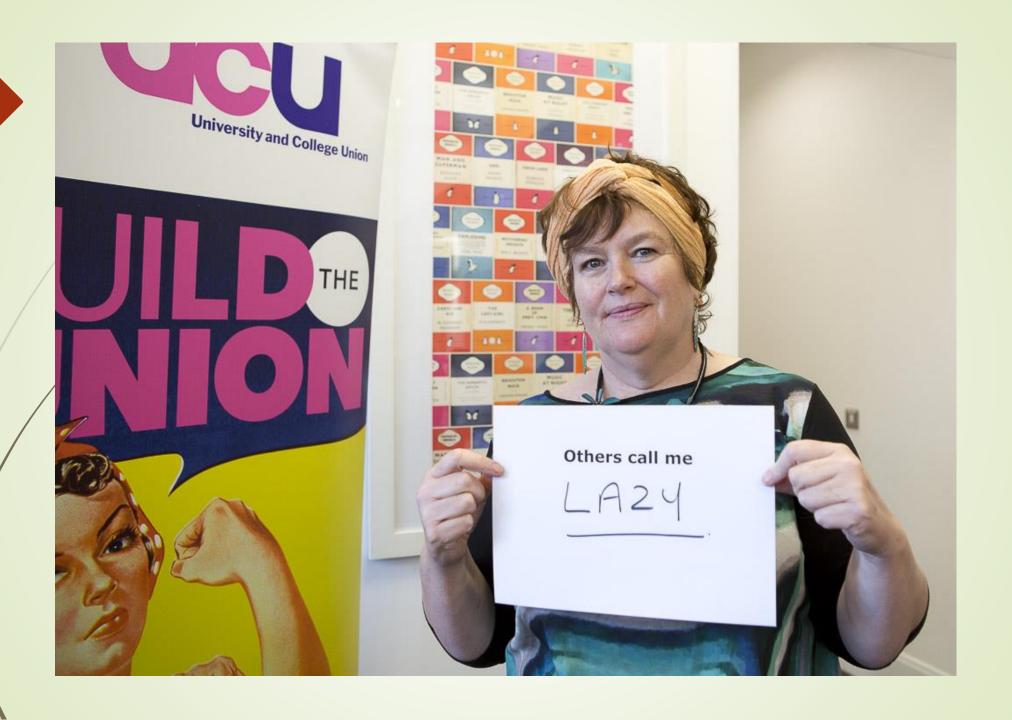

# Disability History Month 2016



22 November – 22 December



UK Disability History Month (UKDHM) 2016 will focus on the language used to describe disabled people and the language disabled use to express themselves. This includes literature, history, oral history and coverage in the newspapers and other print media. Through the lens of language UKDHM aims to seek to gain a greater understanding of disabled people's oppression in the past and now, as well as how through human rights and the social model approach to disability, barriers can be removed.



22 November – 22 December

# UCU members on the theme of Language

What others call me



















# UCU members on the theme of Language

What I call myself



















The social model of disability says that disability is caused by the way society is organised, rather than by a person's impairment or difference. It looks at ways of removing barriers that restrict life choices for disabled people. When barriers are removed, disabled people can be independent and equal in society, with choice and control over their own lives.

Disabled people developed the social model of disability because the traditional medical model did not explain their personal experience of disability or help to develop more inclusive ways of living.

An impairment is defined as long-term limitation of a person's physical, mental or sensory function.

# Acknowledgements

# Contributors:

Emma-Jane Phi