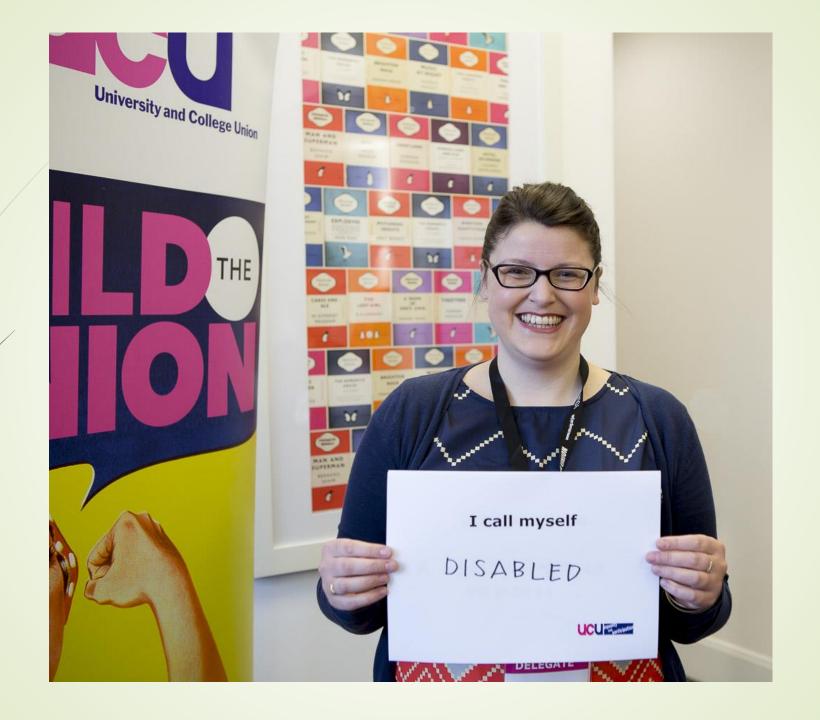

# UCU members on the theme of Language

What I call myself

The social model of disability says that disability is caused by the way society is organised, rather than by a person's impairment or difference. It looks at ways of removing barriers that restrict life choices for disabled people. When barriers are removed, disabled people can be independent and equal in society, with choice and control over their own lives.