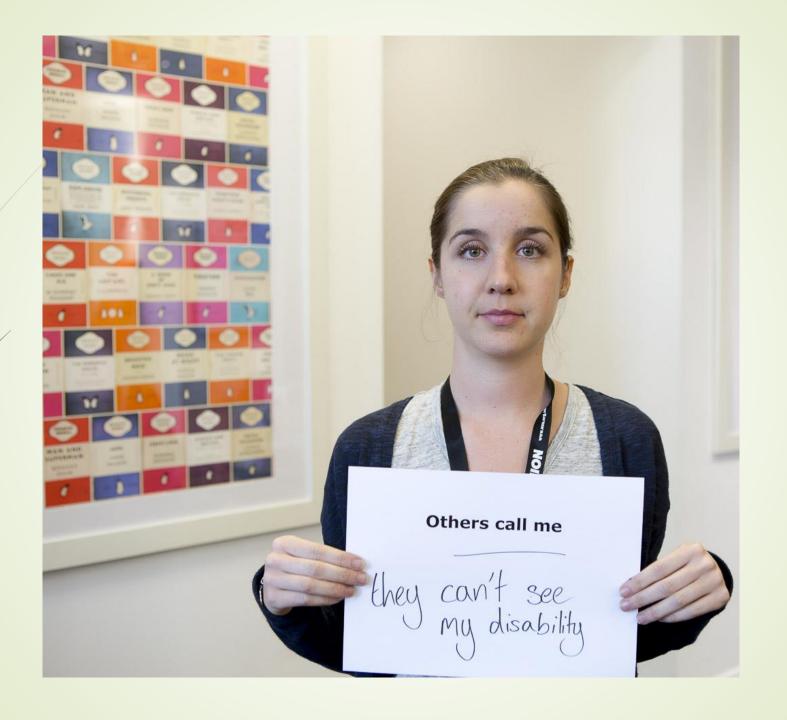

# Disability History Month 2016



22 November – 22 December



UK Disability History Month (UKDHM) 2016 will focus on the language used to describe disabled people and the language disabled use to express themselves. This includes literature, history, oral history and coverage in the newspapers and other print media. Through the lens of language UKDHM aims to seek to gain a greater understanding of disabled people's oppression in the past and now, as well as how through human rights and the social model approach to disability, barriers can be removed.



22 November – 22 December

# UCU members on the theme of Language

What others call me



















# UCU members on the theme of Language

What I call myself



















The social model of disability says that disability is caused by the way society is organised, rather than by a person's impairment or difference. It looks at ways of removing barriers that restrict life choices for disabled people. When barriers are removed, disabled people can be independent and equal in society, with choice and control over their own lives.

Disabled people developed the social model of disability because the traditional medical model did not explain their personal experience of disability or help to develop more inclusive ways of living.

An impairment is defined as long-term limitation of a person's physical, mental or sensory function.

# Acknowledgements

# Contributors:

Emma-Jane Phill