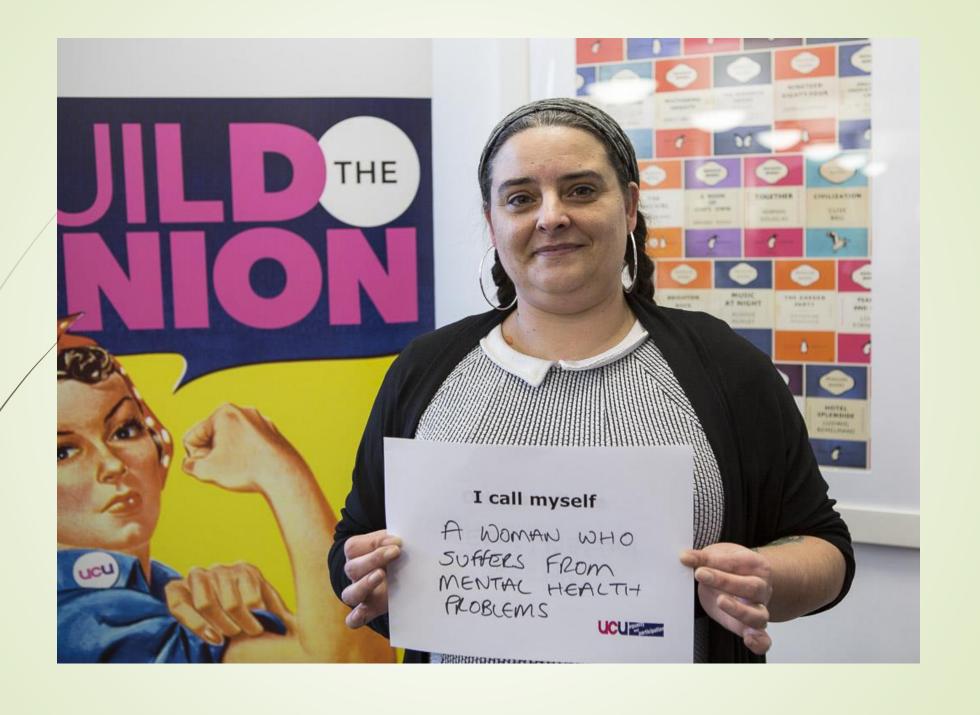

# UCU members on the theme of Language

What I call myself

The social model of disability says that disability is caused by the way society is organised, rather than by a person's impairment or difference. It looks at ways of removing barriers that restrict life choices for disabled people. When barriers are removed, disabled people can be independent and equal in society, with choice and control over their own lives.