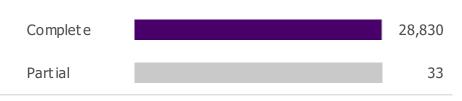

# Report for UCU consultative e-ballot on higher education pay

### **Response Counts**

#### Completion Rate:



Total: 28,863

## 1. Should UCU accept or reject the employers' full and final offer made on 27 April 2017?



| Value                      | Percent | Responses |
|----------------------------|---------|-----------|
| I vote to ACCEPT the offer | 64.6%   | 18,648    |
| I vote to REJECT the offer | 35.4%   | 10,210    |

Total: 28,858

### 2. If UCU members reject the offer, would you be prepared to take industrial action in the form of strike or action short of a strike?



| Value                              | Percent | Responses |
|------------------------------------|---------|-----------|
| I would TAKE industrial action     | 48.6%   | 14,005    |
| I would NOT TAKE industrial action | 51.4%   | 14,828    |

Total: 28,833