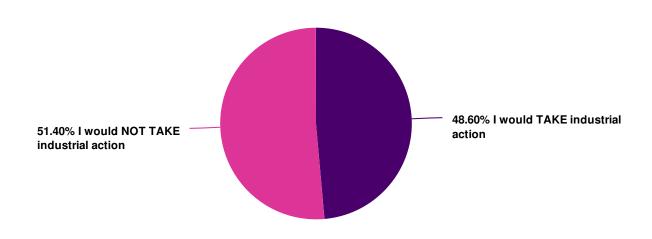

### 2. If UCU members reject the offer, would you be prepared to take industrial action in the form of strike or action short of a strike?

| Value                              | Percent | Responses |
|------------------------------------|---------|-----------|
| I would TAKE industrial action     | 48.6%   | 14,005    |
| I would NOT TAKE industrial action | 51.4%   | 14,828    |