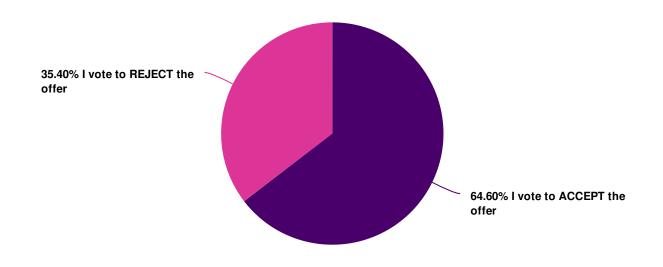

## 1. Should UCU accept or reject the employers' full and final offer made on 27 April 2017?

| Value                      | Percent | Responses |
|----------------------------|---------|-----------|
| I vote to ACCEPT the offer | 64.6%   | 18,648    |
| I vote to REJECT the offer | 35.4%   | 10,210    |